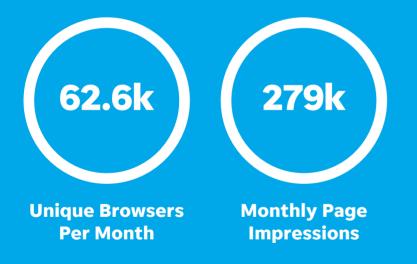

HAMPSHIRE **See CHRONICLE** hampshirechronicle.co.uk **20.7**m Print reader audience Page impressions per month 0 **2.7**m Unique browsers per month  $\bigcirc$ 

Source: ABC/Adobe Analytics Jul-Dec 2018 (monthly) average unique browsers/page impressions. Print reader audience based on JICREG Jul-Dec 2018