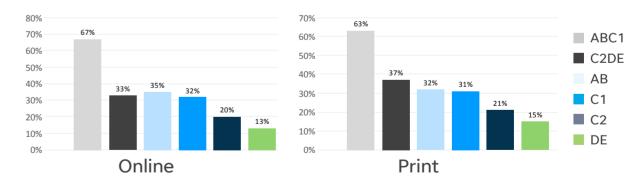

### Age profile:

### **Socio-economic profile:**

Source: Monthly Page Impressions/Unique browsers Jul-Dec 2018, Age/Socio profiles - JICREG data as Jul-Dec 2018.