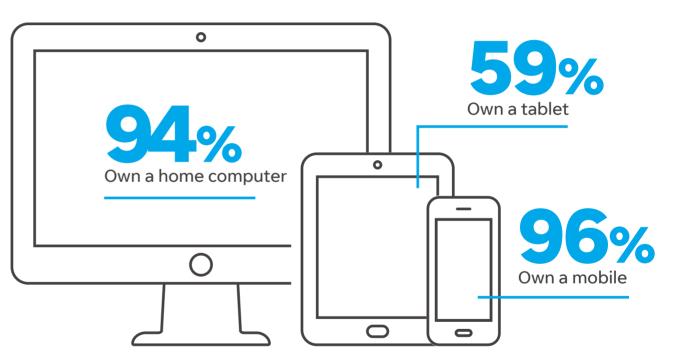

# Digital audience.

Our incredible range of digital solutions positions your business in front of those people who are likely to buy.

Tracking a viewer's previous browsing history, we deliver your message to those individuals who have recently been looking at content related to your products or services. This means you could increase your chances of enquiry by up to six times.

\*Source: ABC/Adobe Analytics Jan-Jun 2018 (monthly) average unique browsers/page impressions. \*\*Source: TGI/Experian Ltd 2019 - based on % of households HAMPSHIRE & CHRONICLE hampshirechronicle.co.uk