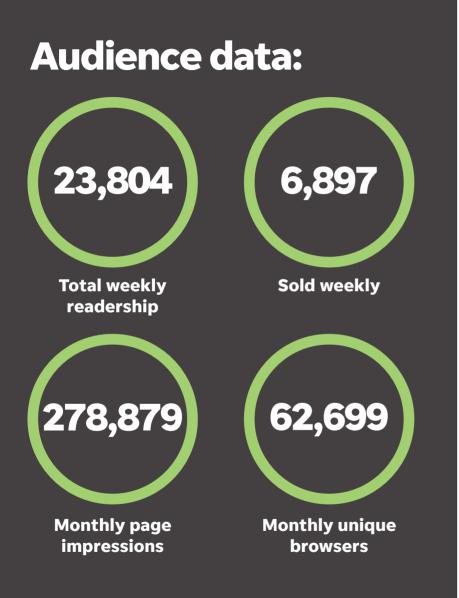

HAMPSHIRE **See CHRONICLE** hampshirechronicle.co.uk **20.7**m Print reader audience Page impressions per month 0 **2.7**m Unique browsers per month  $\bigcirc$ 

Source: ABC/Adobe Analytics Jul-Dec 2018 (monthly) average unique browsers/page impressions. Print reader audience based on JICREG Jul-Dec 2018