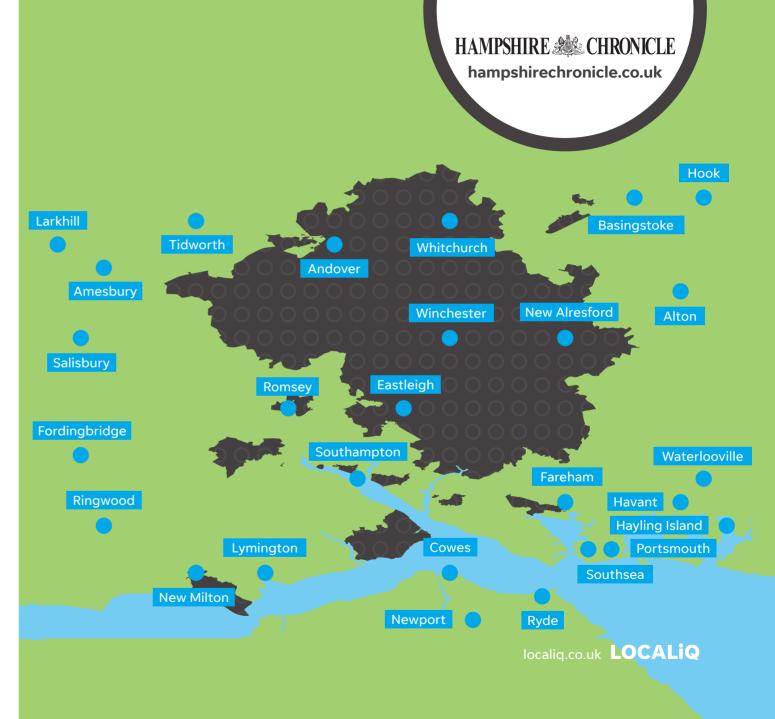

# Key circulation areas and coverage.

- Alresford Alton Andover
- Andover Rural Basingstoke
- Bishop's Waltham Rural Area
- Eastleigh Hamble Bursledon
- Hedge End Lymington
- Petersfield Petersfield Rural
- Portchester Romsey
- Southampton Stockbridge Rural Area
- Totton Waterlooville
- Wickham Winchester
- Winchester Rural

# HAMPSHIRE CHRONICLE The smarter way to connect with your customers.

hampshirechronicle.co.uk

LOCALIQ