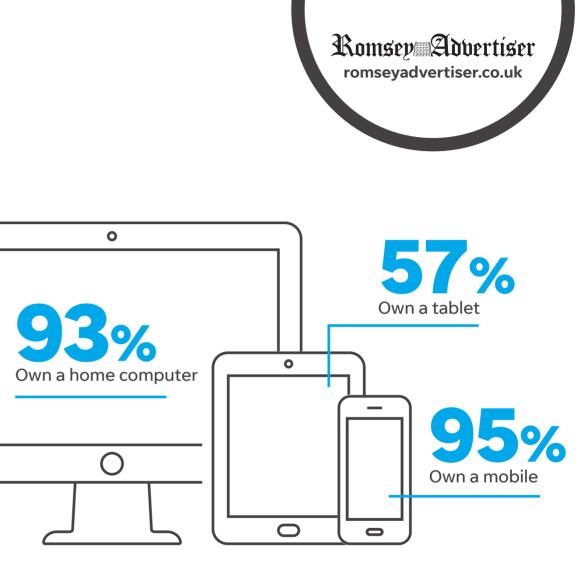

### Digital audience.

Our incredible range of digital solutions positions your business in front of those people who are likely to buy.

Tracking a viewer's previous browsing history, we deliver your message to those individuals who have recently been looking at content related to your products or services. This means you could increase your chances of enquiry by up to six times.

\*Source: ABC/Adobe Analytics Jul-Dec 2018 (monthly) average unique browsers/page impressions.

\*\*Source: TGI/Experian Ltd 2019 - based on % of households