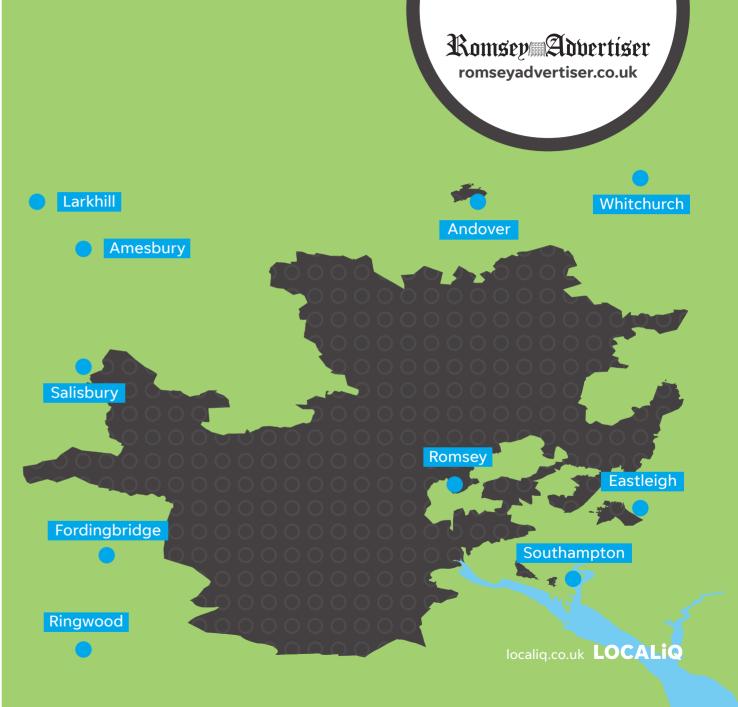

# Key circulation areas and coverage.

- Andover
- Eastleigh
- Lyndhurst
- Romsey
- Salisbury Rural
- Southampton
- Stockbridge Rural Area
- Totton
- Winchester
- Winchester Rural