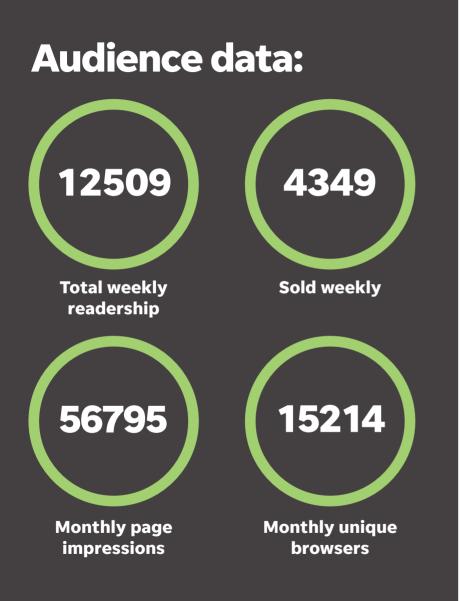

### Total audience.

Across the South East region we can expose your business to this extensive audience...

Every week we put hundreds of local businesses into the hands of thousands of prospective customers.

Romsey Advertiser romseyadvertiser.co.uk 344k+ **20.7m** Print reader audience Page impressions per month 0 **2.7m** Unique browsers per month  $\bigcirc$ 

Source: ABC/Adobe Analytics Jul-Dec 2018 (monthly) average unique prowsers/page impressions. Print reader audience based on JICREG Jul-Dec 2018